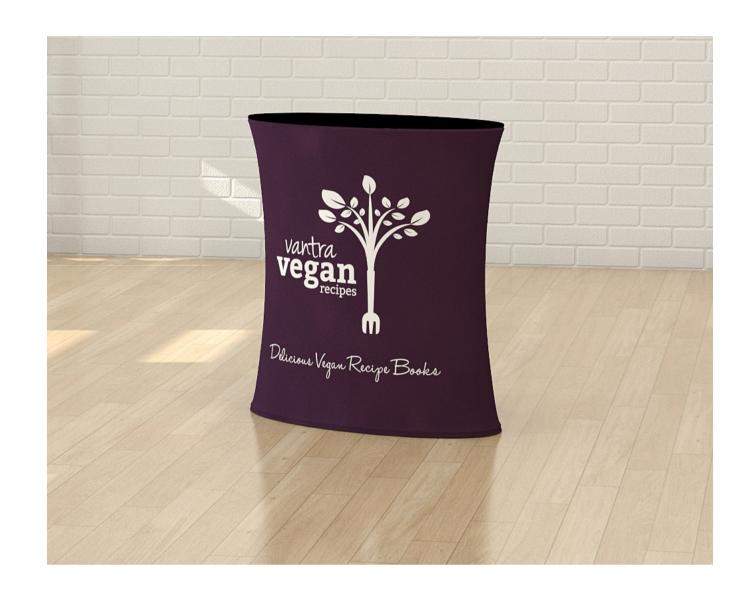

### Artwork Specification

Tex-Flex Oval Counter

Graphic files have to be prepared:

Artwork Size:-2150mm W x 980mm H

| ☑ 1:1 | scale |
|-------|-------|
|-------|-------|

🖂 format – PDF / Tiff

CMYK

- ☑ no print marks
- ☑ no overprint attribute

## **Wrapper** 2150 x 980 [mm]