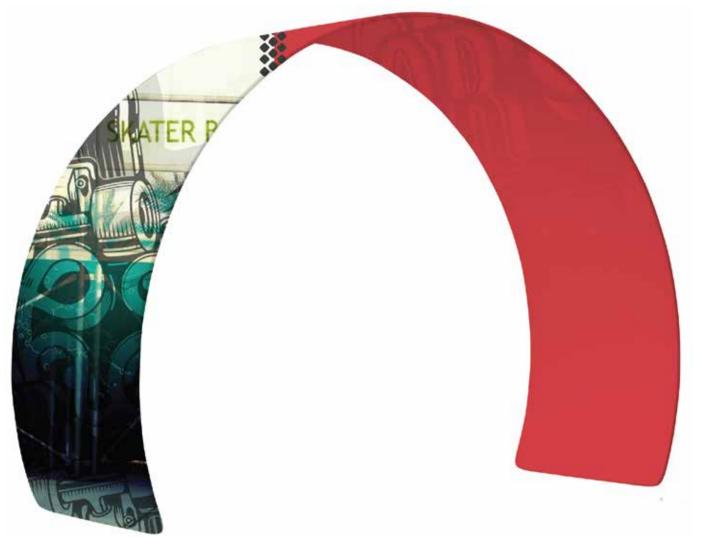

#### Artwork Specification Tex-Flex Curved Arch

Graphic files have to be prepared:

Artwork Size:-Inside & outside Curve – 1300mm W x 7400mm W

1:1 scale  $\checkmark$ 

- Format PDF/Tiff  $\checkmark$
- 300 dpi CMYK  $\checkmark$  $\checkmark$
- No print marks
- No overprint attribute

## **outside** 130 x 740 [mm]

## **inside** 130 x 740 [mm]